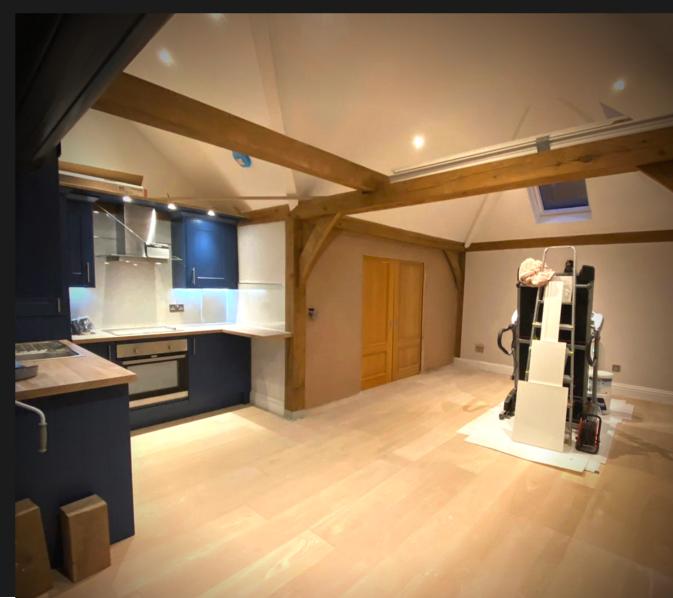

### CASE STUDY

We helped transform an existing loft within a Grade 2 listed property into a contemporary additional office and bedroom space.

Based in Pangbourne, our works included:

- Two dormers with bespoke windows to match existing windows.
- A new bathroom with natural stone tiling & wall panelling (made in-house)
- Oak engineered flooring
- New staircase
- Full painting & decorating to client's colours and specifications.
- New storage space within the existing beams supporting the roof structure.
- New under cupboard storage to client's specification.

Forty42 did a great job on completing our loft conversion. The team was prompt from the get go, providing us with a quote quickly, starting the project on time, and really importantly sticking to budget. They were always easy to get in touch with and helped with any issues we felt were pressing.

We are so happy with the outcome. It's a beautiful space and the team were knowledgable & realistic about what could be done with the space.

We would definitely recommend Forty42
Developments for your next project and I've
already got some pending plans to invite them
back for future works!"