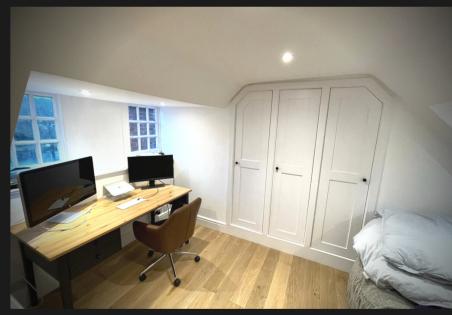

### CASE STUDY

We helped transform an existing loft within a Grade 2 listed property into a contemporary additional office and bedroom space.

Based in Pangbourne, our works included:

- Two dormers with bespoke windows to match existing windows.
- A new bathroom with natural stone tiling & wall panelling (made in-house)
- Oak engineered flooring
- New staircase
- Full painting & decorating to client's colours and specifications.
- New storage space within the existing beams supporting the roof structure.
- New under cupboard storage to client's specification.