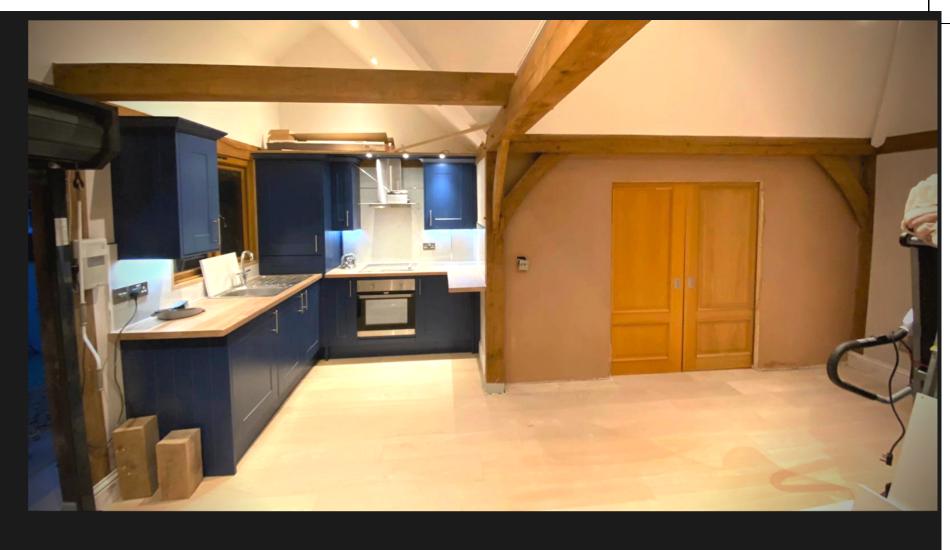

### CASE STUDY

Seeking to convert their current garage, our client came to us with a vision of transforming their barn into a useable space/bedsit.

During the project execution, we conducted multiple surveys with the client to help create and conclude the final design of the barn.

The new barn now has a home gym, a new added kitchen and storage space.

Completed with a sleek modern finish whilst maintaining the existing property style.

A really good job & very high quality finish, particularly in terms of the kitchen and general interior decoration.

I would definitely recommend Forty42 Developments to anyone who is looking for a high quality finish together with great value for money."