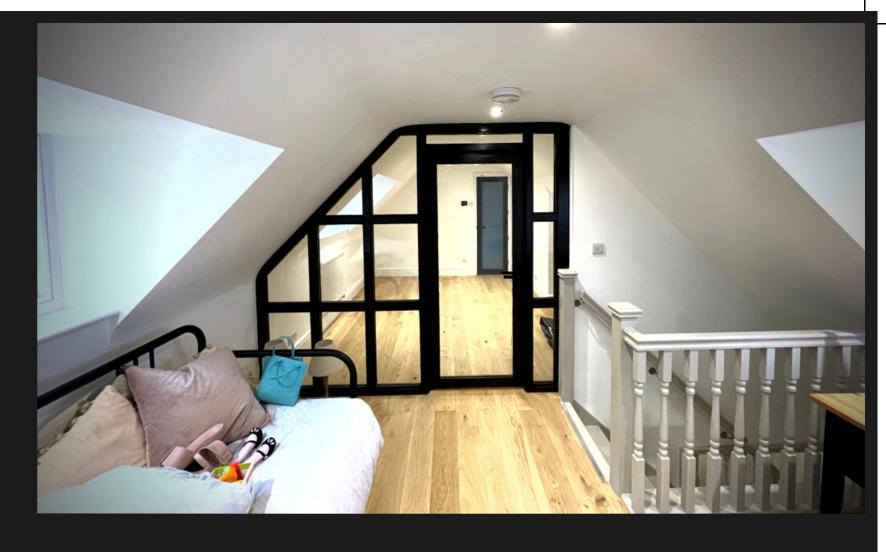

### CASE STUDY

We helped transform an existing loft within a Grade 2 listed property into a contemporary additional office and bedroom space.

Based in Pangbourne, our works included:

- Two dormers with bespoke windows to match existing windows.
- A new bathroom with natural stone tiling & wall panelling (made in-house)
- Oak engineered flooring
- New staircase
- Full painting & decorating to client's colours and specifications.
- New storage space within the existing beams supporting the roof structure.
- New under cupboard storage to client's specification.

Forty42 did a great job on completing our loft conversion. The team was prompt from the get go, providing us with a quote quickly, starting the project on time, and really importantly sticking to budget. They were always easy to get in touch with and helped with any issues we felt were pressing.

We are so happy with the outcome. It's a beautiful space and the team were knowledgable & realistic about what could be done with the space.

We would definitely recommend Forty42
Developments for your next project and I've
already got some pending plans to invite them
back for future works!"