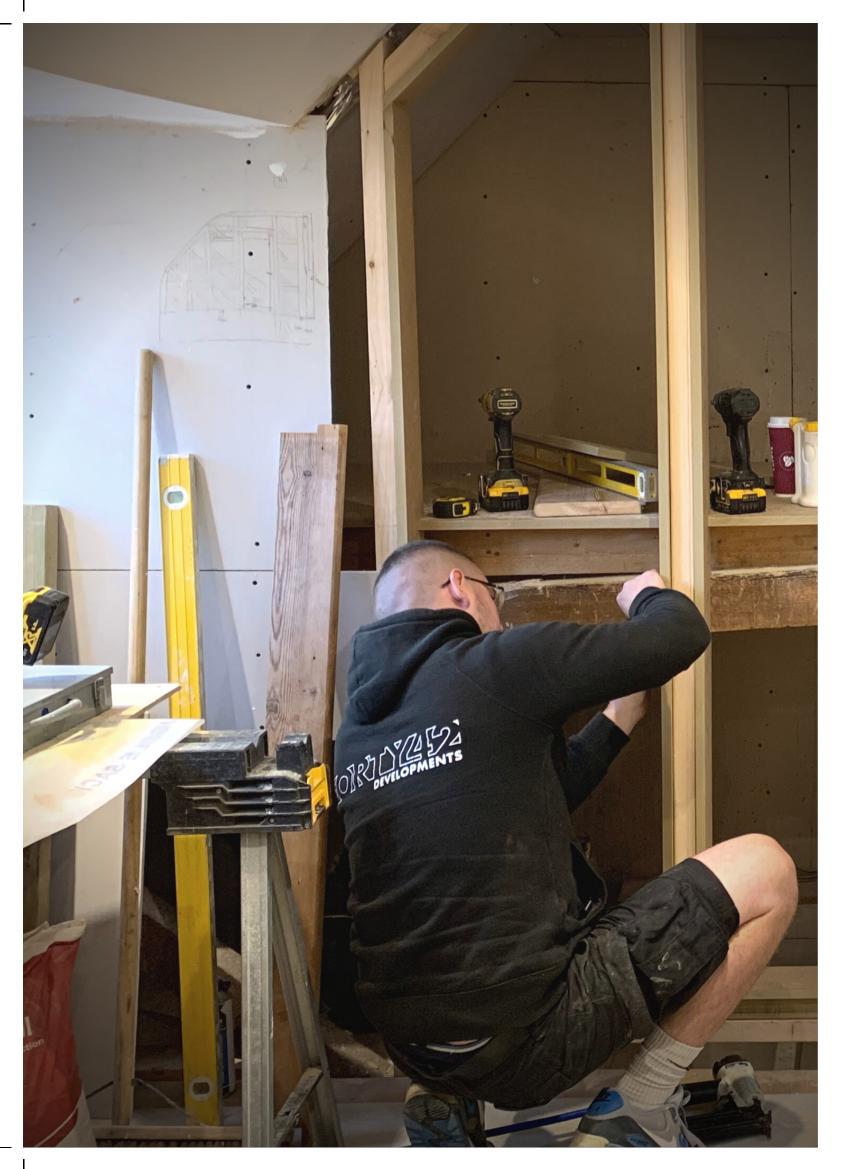

### LOFT CONVERSION

If you want to create extra space in your home but don't have much space to extend the ground floor, loft conversions can be a useful way to add space upwards instead of outwards.

We have the experience to add dormers to a loft (if permission and structure allows) and even plumb-in new bathrooms.

### CASE STUDY

We helped transform an existing loft within a Grade 2 listed property into a contemporary additional office and bedroom space.

Based in Pangbourne, our works included:

- Two dormers with bespoke windows to match existing windows.
- A new bathroom with natural stone tiling & wall panelling (made in-house)
- Oak engineered flooring
- New staircase
- Full painting & decorating to client's colours and specifications.
- New storage space within the existing beams supporting the roof structure.
- New under cupboard storage to client's specification.