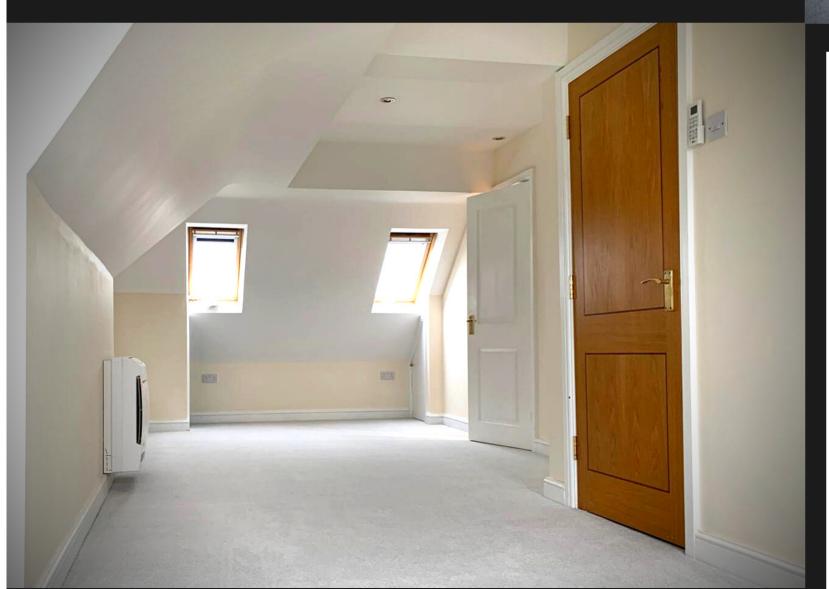

### LOFT CONVERSION

If you want to create extra space in your home but don't have much space to extend the ground floor, loft conversions can be a useful way to add space upwards instead of outwards.

We have the experience to add dormers to a loft (if permission and structure allows) and even plumb-in new bathrooms.

### CASE STUDY

We helped transform an existing loft within a Grade 2 listed property into a contemporary additional office and bedroom space.

Based in Pangbourne, our works included:

- Two dormers with bespoke windows to match existing windows.
- A new bathroom with natural stone tiling & wall panelling (made in-house)
- Oak engineered flooring
- New staircase
- Full painting & decorating to client's colours and specifications.
- New storage space within the existing beams supporting the roof structure.
- New under cupboard storage to client's specification.