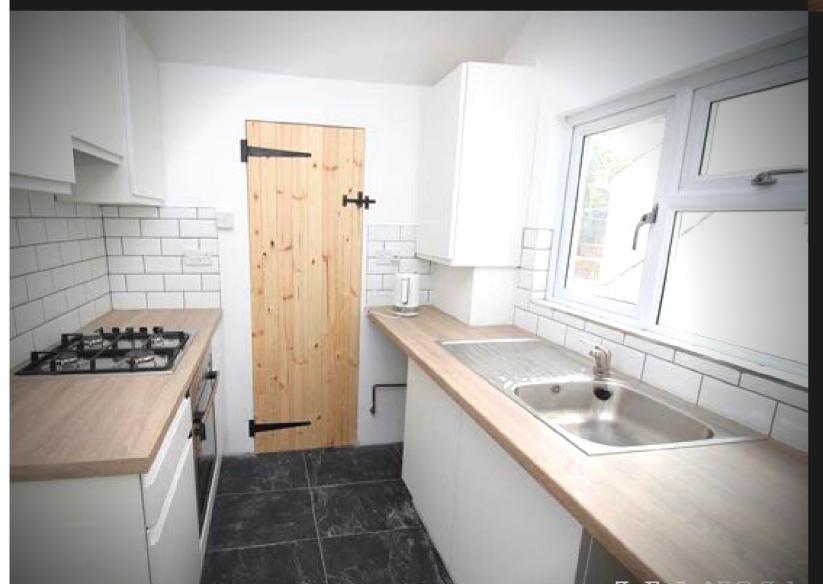

### REFURBISHMENTS

Over time, our homes can start to feel outdated and a little rough around the edges.

From whole-house refurbishments, to specific rooms or areas, we can help with yours.

From re-plastering walls and a fresh coat of pain to creating a brand new kitchen with flooring, we can give your home what you are looking for.

There are lots of ways to refreshen your home, from replastering with a fresh coat of paint to new kitchens and floors, perhaps even some interior stud walls or exterior landscape work.

Whatever it is, we can help bring a new lease of life to your house.