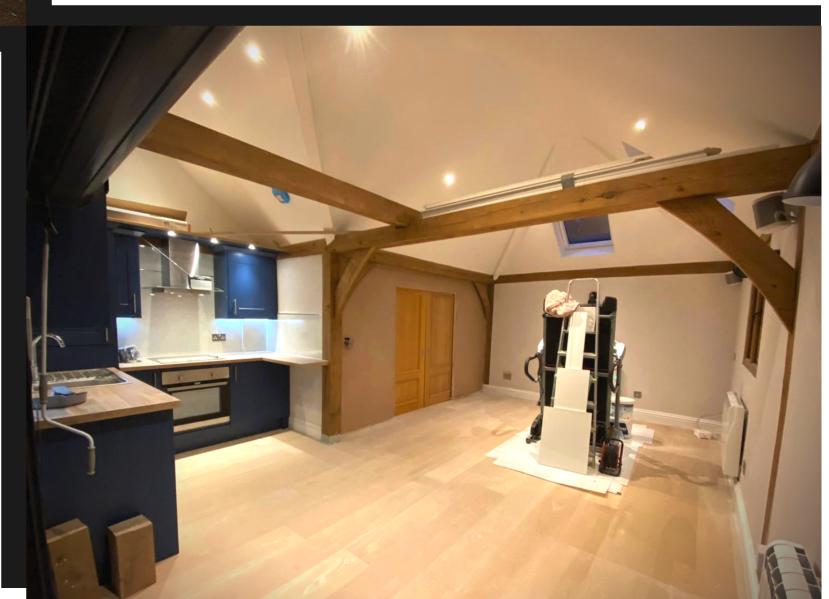

### CASE STUDY

We helped transform an existing loft within a Grade 2 listed property into a contemporary additional office and bedroom space.

Based in Pangbourne, our works included:

- Two dormers with bespoke windows to match existing windows.
- A new bathroom with natural stone tiling & wall panelling (made in-house)
- Oak engineered flooring
- New staircase
- Full painting & decorating to client's colours and specifications.
- New storage space within the existing beams supporting the roof structure.
- New under cupboard storage to client's specification.

The new barn now has a home gym, a new added kitchen and storage space.

Completed with a sleek modern finish whilst maintaining the existing property style.

A really good job & very high quality finish, particularly in terms of the kitchen and general interior decoration.