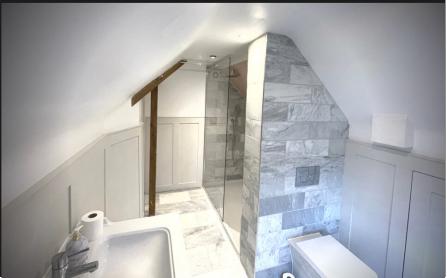

### CASE STUDY

We helped transform an existing loft within a Grade 2 listed property into a contemporary additional office and bedroom space.

Based in Pangbourne, our works included:

- Two dormers with bespoke windows to match existing windows.
- A new bathroom with natural stone tiling & wall panelling (made in-house)
- Oak engineered flooring
- New staircase
- Full painting & decorating to client's colours and specifications.
- New storage space within the existing beams supporting the roof structure.
- New under cupboard storage to client's specification.