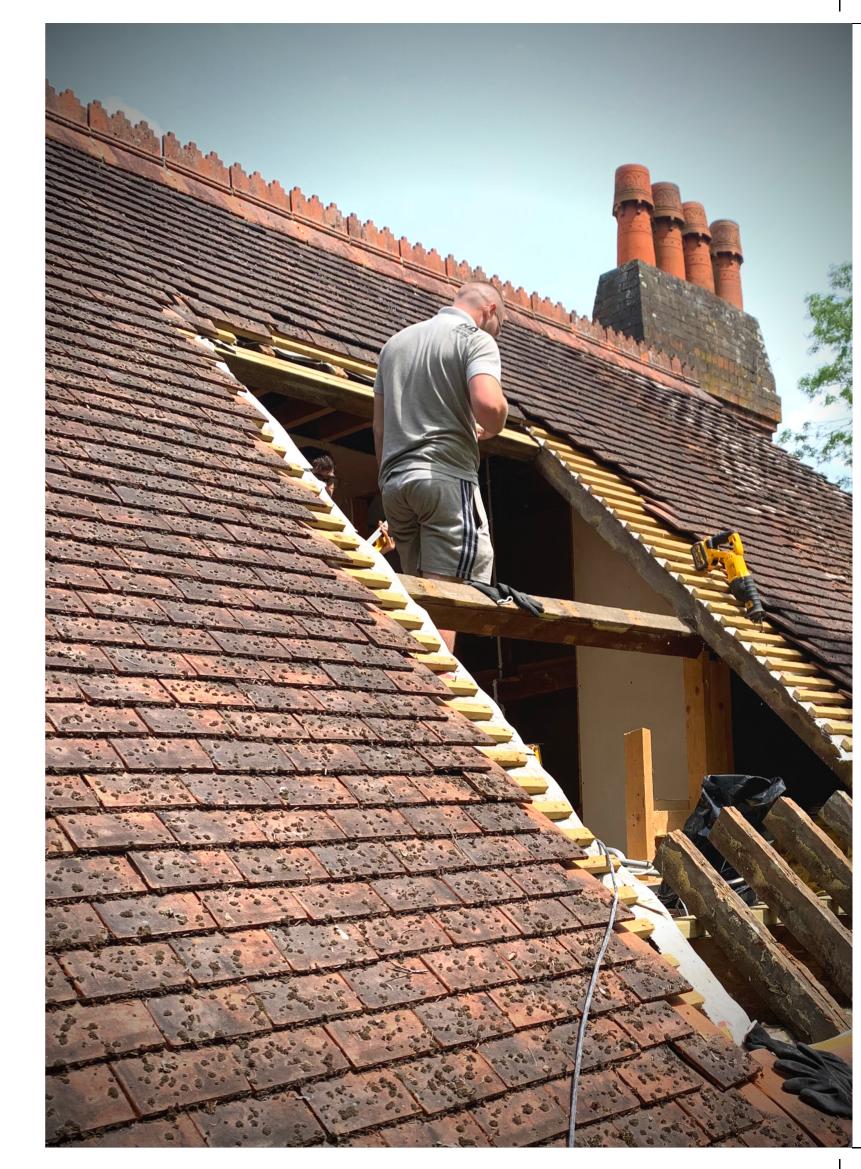

### LOFT CONVERSION

If you want to create extra space in your home but don't have much space to extend the ground floor, loft conversions can be a useful way to add space upwards instead of outwards.

We have the experience to add dormers to a loft (if permission and structure allows) and even plumb-in new bathrooms.

### CASE STUDY

We helped transform an existing loft within a Grade 2 listed property into a contemporary additional office and bedroom space.

Based in Pangbourne, our works included:

- Two dormers with bespoke windows to match existing windows.
- A new bathroom with natural stone tiling & wall panelling (made in-house)
- Oak engineered flooring
- New staircase
- Full painting & decorating to client's colours and specifications.
- New storage space within the existing beams supporting the roof structure.
- New under cupboard storage to client's specification.