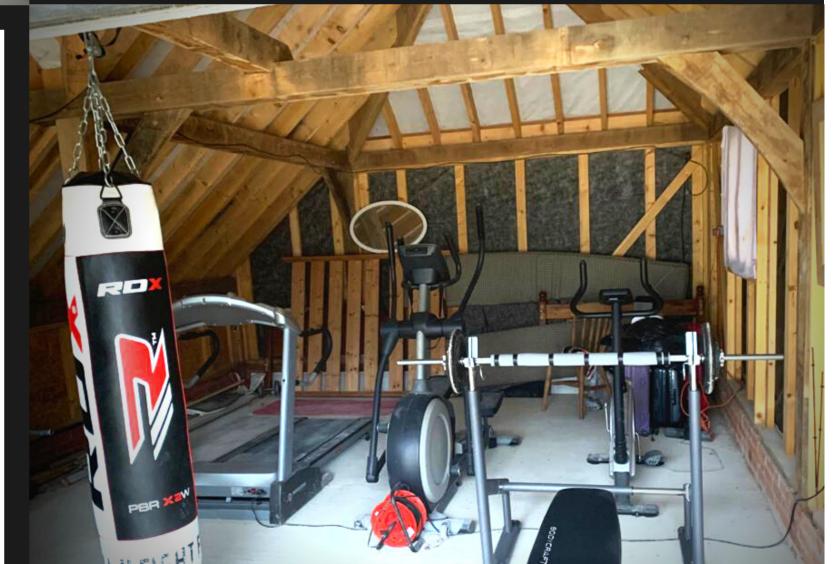

### CASE STUDY

Seeking to convert their current garage, our client came to us with a vision of transforming their barn into a useable space/bedsit.

During the project execution, we conducted multiple surveys with the client to help create and conclude the final design of the barn.

The new barn now has a home gym, a new added kitchen and storage space.

Completed with a sleek modern finish whilst maintaining the existing property style.

A really good job & very high quality finish, particularly in terms of the kitchen and general interior decoration.